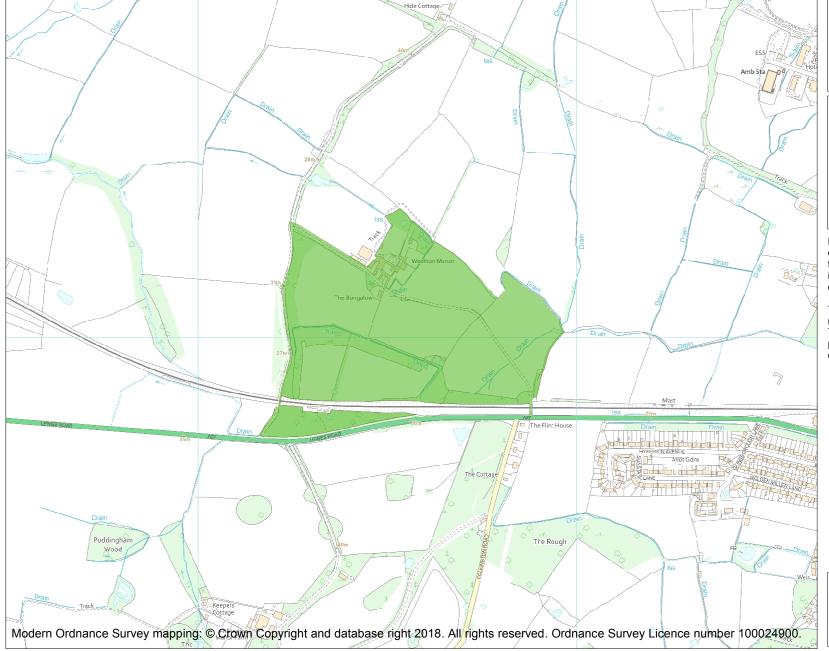

This is an A4 sized map and should be printed full size at A4 with no page scaling set.

Name: WOOTTON MANOR

Heritage Category:

Park and Garden

1001693

List Entry No :

Grade:

County: East Sussex

District: Wealden

Parish: Long Man, Polegate

Each official record of a registered garden or other land contains a map. The map here has been translated from the official map and that process may have introduced inaccuracies. Copies of maps that form part of the official record can be obtained from Historic England.

This map was delivered electronically and when printed may not be to scale and may be subject to distortions. The map and grid references are for identification purposes only and must be read in conjunction with other information in the record.

**List Entry NGR:** TQ 56564 04796

**Map Scale:** 1:10000

Print Date: 3 July 2024

HistoricEngland.org.uk